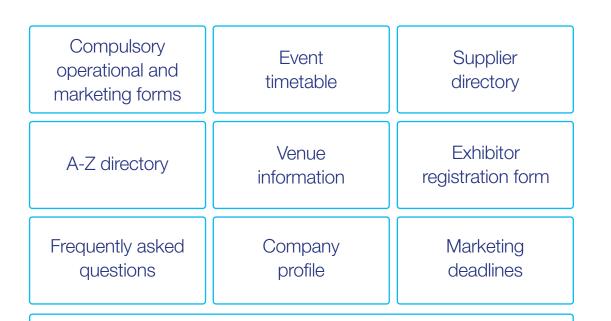

# Exhibitor manual

The exhibitor manual provides exhibitors with essential information and forms, including:

Complimentary marketing resources featured include:

- Social media guides
- Banners
- Advocacy emails