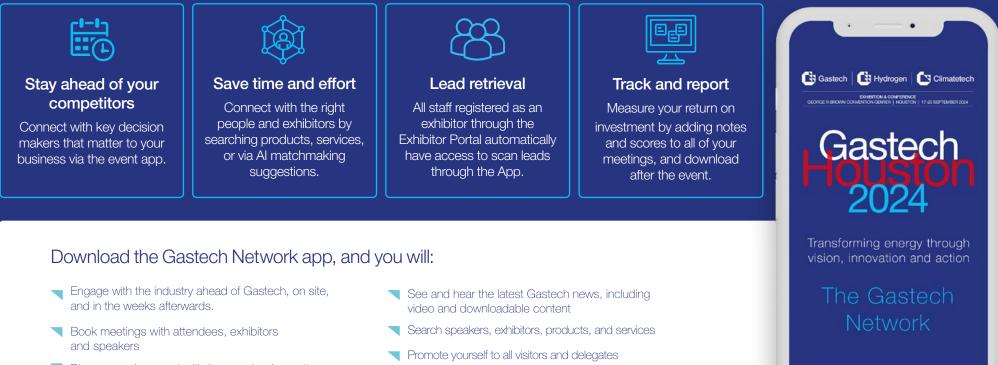

# The Gastech Network app – Coming to you in August

# Maximize your event experience via the official event app

The Gastech Network is the official platform for you to navigate your time at Gastech. The Al-powered matchmaking enables you to search for, and make new connections, allowing you to maximize your attendance, schedule meetings, and extract more information than just a business card.

- Discover and connect with the people who matter to you via Al matchmaking
- Create your Gastech agenda by scheduling your must-attend conference sessions
- Download technical papers and presentations
- Track your meeting notes after the event takes place