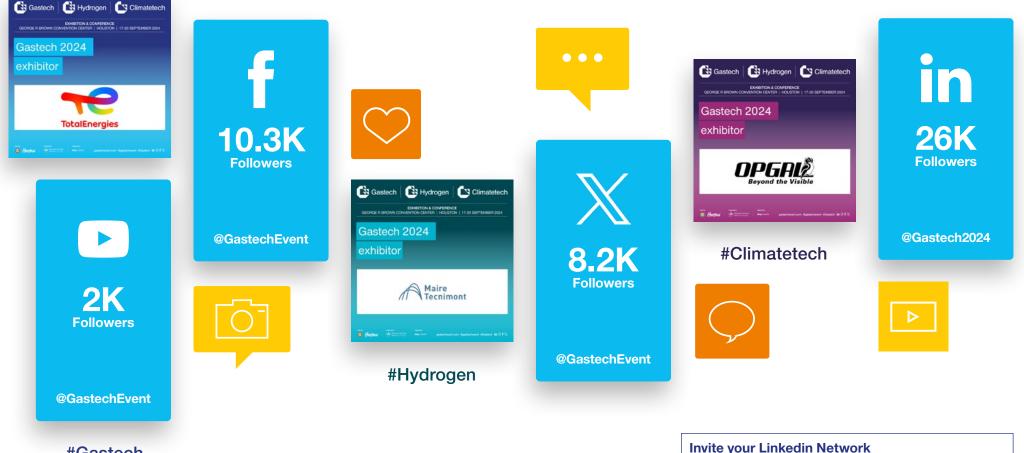

### Social media

Let us help you to spread the word that your company is participating at Gastech 2024. Share your event news, and articles promoting your company's achievements and developments through Gastech's social media platforms.

# Invite your Linkedin Network

A quick and simple way to invite your contacts to join your team at Gastech.

Log in to the Exhibitor Manual for more essential information

| Casted: C Hotory C Createdoct<br>WWWWWWWWWWWWWWWWWWWWWWWWWWWWWWWWWWWW                                                                                                                                                                                                                |
|--------------------------------------------------------------------------------------------------------------------------------------------------------------------------------------------------------------------------------------------------------------------------------------|
| Receiver receiver       Ref Receiver receiver         Corder a berown convertinon convertinon (convertinon) in 720 september 2024         We're exhibiting at Gastech         Logo<br>HERE         Visit us at stand         REGISTER TODAY         In 10 f X @gastechevent #Gastech |
| Castech Children Castech                                                                                                                                                                                                                                                             |
| Climatetech<br>Conserve REPORT CONTERENCE<br>GEORGE REPORT CONTENTION CENTER   HOUSTON   12-20 SEPTEMBER 2024<br>We're exhibiting<br>at Gastech                                                                                                                                      |
| LOGO<br>HERE REGISTER TODAY<br>In ⊗ f X @gastechevent #Gastech                                                                                                                                                                                                                       |

# Gastech social media

Let us help you to spread the word on your participation at Gastech 2024 in Houston, and share updates and articles promoting your company's achievements and developments through Gastech's social media platforms. Don't forget to use #gastech2024 and tag us @gastechevent.

#Gastech

A quick and simple way to invite your contacts to join your team at Gastech.