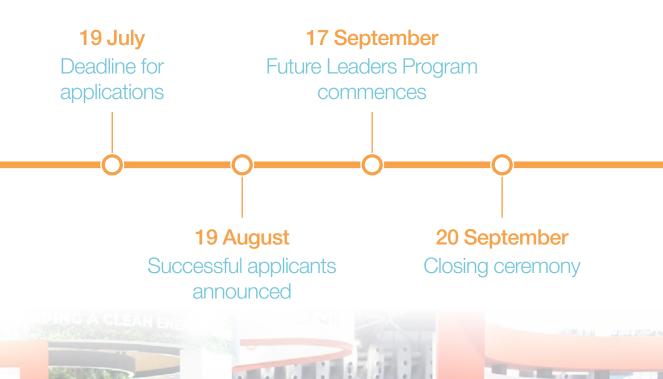

# Key milestones

Submit your application at gastechevent.com/forms/ future-leaders-application

To apply for the Future Leaders program, simply fill out the form and submit your CV along with a 500-word pitch explaining why you should be selected for the programme.