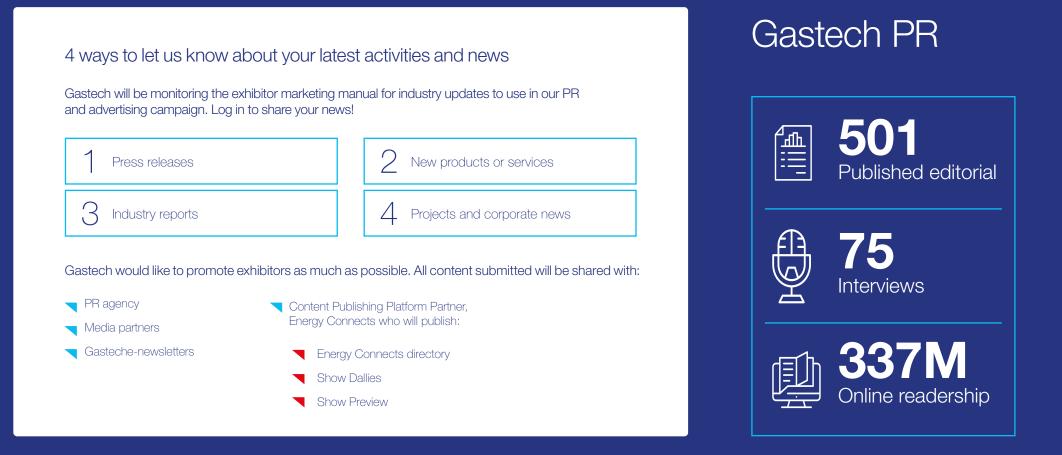

### **Exhibitor listing**

Ensure your company is listed on the Gastech website and the mobile app. Let Gastech visitors know what your company is showcasing by uploading press releases, new products or services, industry reports, projects and corporate news.

# PR opportunities

An extensive marketing, PR, and advertising campaign prior to Gastech 2024 is designed to drive attendance, and reach global energy professionals from across the value chain. Exhibitors can complete a form in the exhibitor manual, outlining promotional activities onsite, including thought leadership, business wins, and plans for the event.