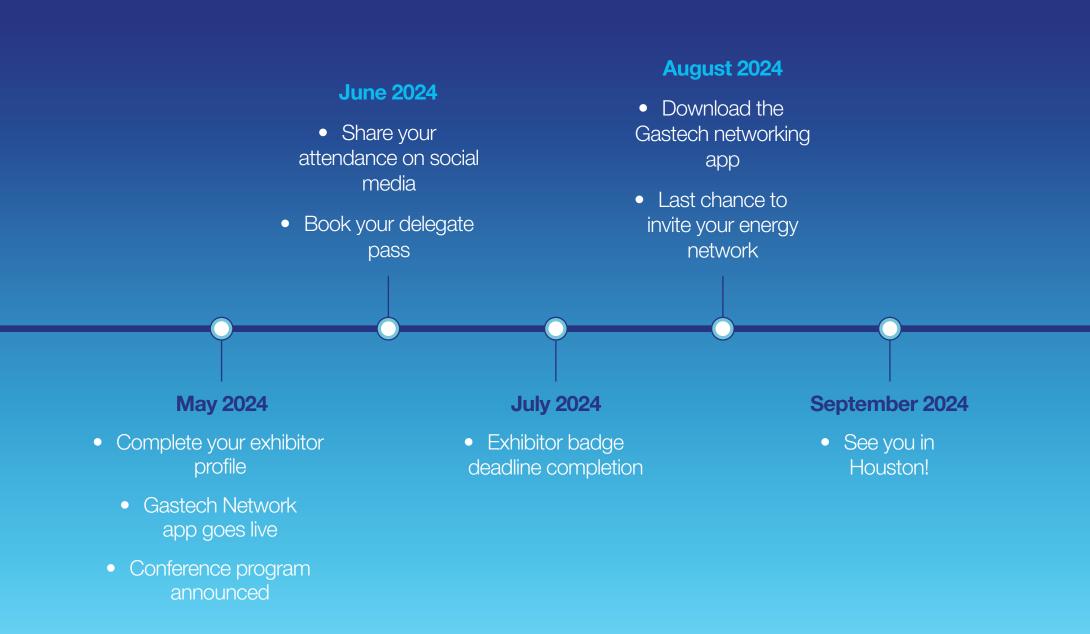

# Your Gastech 2024 key milestones

### Operational and marketing

You will receive a login activation email with subject heading 'Gastech 2024 Exhibitor Manual'. This will give you access to the Exhibitor Manual which contains all the key forms, tips, guidelines, deadlines, and contract information, from the operations and marketing teams. Please check your spam folder and ensure you save the login email for your exhibitor manual. If you have not received this, please contact **operations@gastechevent.com**.

**Exhibitor listing** 

Log in to the Exhibitor Manual to complete your company profile. Your company profile will be published on the Gastech event website and the Gastech Network mobile app.

### **Exhibitor badge registration**

Register your stand personnel to ensure fast-track access on Gastech open days. You can register up to 40 staff. if you require additional exhibitor badges, please email operations@gastechevent.com

Download Gastech-branded banners customized with your company logo and stand number. This includes e-invitations, web and social media banners, and email signatures.

Available in Feb

Digital marketing resources - via the Gastech website

### Social media

Let us help you to spread the word that your company is participating at Gastech 2024. Share your event news, and articles promoting your company's achievements and developments through Gastech's social media platforms.

### The Gastech Network app - Coming soon

Update your exhibitor profile to ensure your company is featured on the Gastech Network - the official mobile app. The Gastech Network app is where attendees will schedule meetings, access the conference program, search for exhibitors and products, hear about show floor features, and find the latest event updates and news.